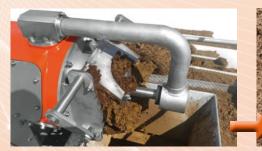

## SM260FA HDM High Dry Matter SERIES

## **Technical specifications:**

- Screw in AISI 304 treated stainless steel
- New front side supported screw
- Heavy Duty main Screen in AISI 316 stainless steel
- Reinforced Heavy Heavy Duty Auxiliary Screen in AISI 316 stainless steel

up to 12 m3/h

11 (50Hz)

- Planetary gear box
- Sealing system with three lip seals (mechanical seal on request)
- Capacity
- Rpm
- Motor power
- max 11 kW 1,00 mm
- up to 50 US gpm 14 (60Hz) max 15 HP

Screen mesh
Up to 38% dry matter